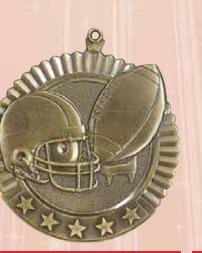

Star Medal MS36140 2¾" DIAM \$3.50

Spinner Dog Tag MS30140G 1%" x 2¼" \$4.50 Only available in Antique gold

 Titan Medal

 MH00005
 3" DIAM
 \$5.25

 Price includes 2" Mylar. Ribbon extra

All medals available in Antique Gold, Antique Silver, and Antique Bronze, unless otherwise stated.