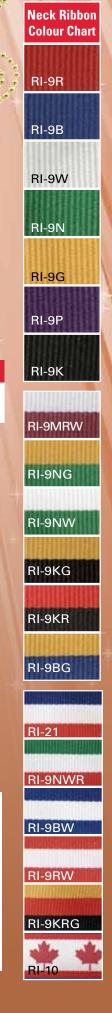

| Neck Ribbon                     |     |        |  |
|---------------------------------|-----|--------|--|
| RI-XX                           | 32″ | \$0.75 |  |
| See chart for available colours |     |        |  |