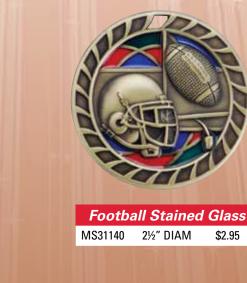

Full Colour Plate on<br/>Cherrywood LaminateTS11-318FTBL6" x 8"\$15.95

Stained Glass MedalT11-102665" x 7"\$10.95Shown with a 3-D insert, on a Cherrywood Plaque

| Blowout Plaque Mount         |          |         |  |
|------------------------------|----------|---------|--|
| T11-10262                    | 4½″ x 6″ | \$10.95 |  |
| T11-10263                    | 5″ x 7″  | \$11.95 |  |
| Shown on a Cherrywood Plague |          |         |  |