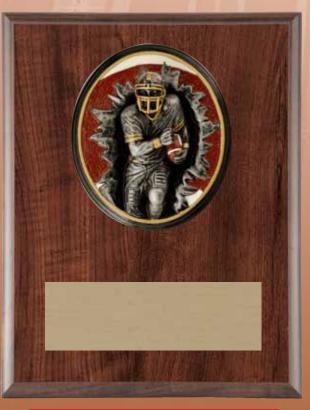

Full Colour Plate on<br/>Cherrywood LaminateTS11-318FTBL6" x 8"\$15.95

Stained Glass MedalT11-102665" x 7"\$10.95Shown with a 3-D insert, on a Cherrywood Plaque

| Blowout Plaque Mount         |          |         |  |
|------------------------------|----------|---------|--|
| T11-10262                    | 4½″ x 6″ | \$10.95 |  |
| T11-10263                    | 5″ x 7″  | \$11.95 |  |
| Shown on a Cherrywood Plague |          |         |  |