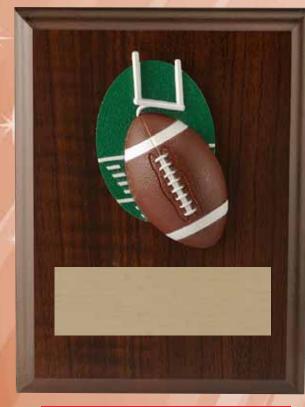

Full Colour Plate on<br/>Cherrywood LaminateTS11-318FTBL6" x 8"\$15.95

Stained Glass MedalT11-102665" x 7"\$10.95Shown with a 3-D insert, on a Cherrywood Plaque

| Blowout Plaque Mount         |          |         |  |
|------------------------------|----------|---------|--|
| T11-10262                    | 4½″ x 6″ | \$10.95 |  |
| T11-10263                    | 5″ x 7″  | \$11.95 |  |
| Shown on a Cherrywood Plague |          |         |  |